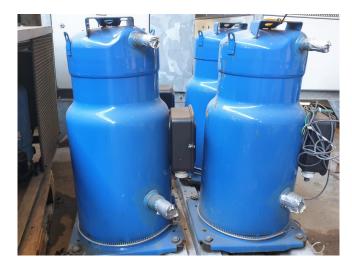

#### **Used Trane CSHA 150K**

Used Trane CSHA 150K scroll compressor, same as Performer SM185S4Q. Build in 2002.

\*Why choose for HOSBV? Were not only the largest used refrigeration specialist in Europe, but also, we deliver all equipment including an extensive test, warranty and industrial cleaning. \*Optional we can also perform a new paint job and arrange the logistics.