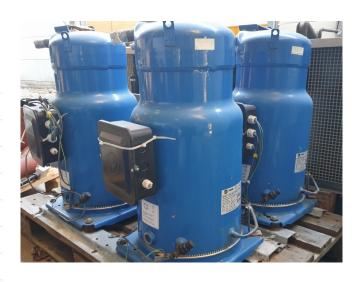

#### **Used Trane CSHA 150K**

Used Trane CSHA 150K scroll compressor, same as Performer SM185S4Q. Build in 2002.

\*Why choose for HOSBV? Were not only the largest used refrigeration specialist in Europe, but also, we deliver all equipment including an extensive test, warranty and industrial cleaning. \*Optional we can also perform a new paint job and arrange the logistics.