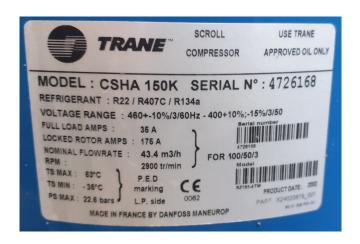

## **Trane CSHA 150K**

# **Specifications**

| Marka                                           | Trane          |
|-------------------------------------------------|----------------|
| Тур                                             | CSHA 150K      |
| Czynnik chłodzący                               | Freon          |
| kW at $+10^{\circ}\text{C}/+40^{\circ}\text{C}$ | 57,0           |
| kW at 0°C/+40°C                                 | 39,0           |
| kW at -5ºC/+40ºC                                | 31,7           |
| kW at -10°C/+40°C                               | 25,4           |
| kW at -20°C/+40°C                               | 15,5           |
| m3 / h                                          | 43,5           |
| Waga kg.                                        | 100            |
| Rozmiary                                        | 350x400x700 mm |
| Stock                                           | 2              |

#### **Used Trane CSHA 150K**

Used Trane CSHA 150K scroll compressor, same as Performer SM185S4Q. Build in 2002.

\*Why choose for HOSBV? Were not only the largest used refrigeration specialist in Europe, but also, we deliver all equipment including an extensive test, warranty and industrial cleaning. \*Optional we can also perform a new paint job and arrange the logistics.